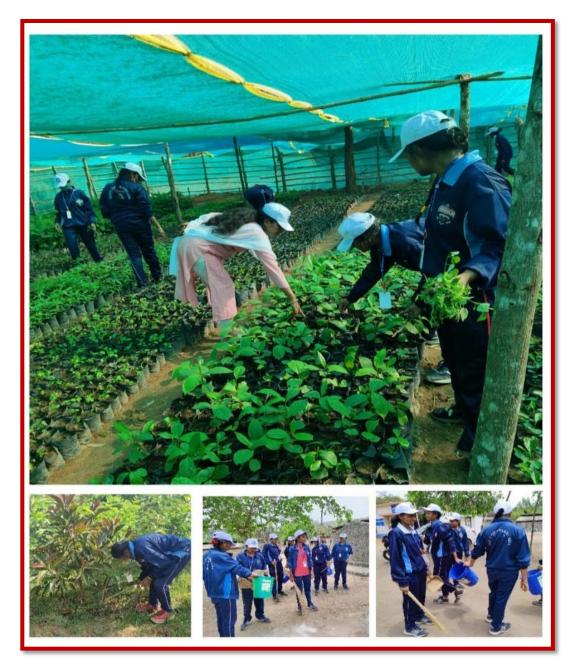

#### 1. Community Service:

• NSS volunteers cleaned roads, watered plants, and participated in the Swachh Bharat initiative, contributing to cleanliness and environmental conservation efforts.

#### 2. Educational Visit:

 A visit to a nursery was organized where volunteers observed different types of plants and assisted in removing unwanted grass, promoting practical learning about horticulture and plant care.

Observed the different plants at Nursery

Clean and green at village