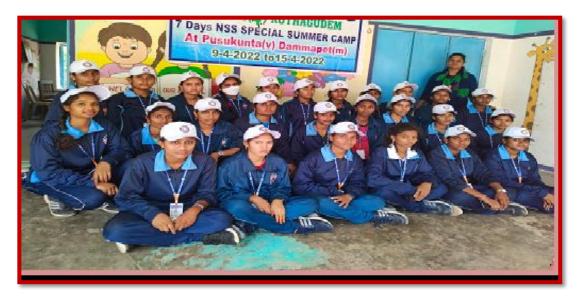

# **INAGURATIONSESSION**

NSS SPECIAL SUMMER CAMP 0N09-04-2022atGPOffice

# PUSUKUNTA (V), DAMMAPETA (M) BHADRADRI KOTHAGUDEM (D), TELANGANA

**PRESIDENT** Smt.B.RAJESWARI GARU,Principal

> CHIEFGUESTS SRI.DAVID RAJ GARU

APO,ITDA BHADRACHALAM

GUESTS

SRI.ESSAMNARAYANA GARU NSS CELL CO-ORDINATOR,KAKATIYAUNIVERSITY SMT. U. DURGA GARU

SARPANCH, PUSUKUNTA

SRI.RAVI GARU PANCHAYAT SECRETARY, PUSUKUNTA SRI.NEELIMA DEVI HEALTH OFFICER, PUSUKUNTA PRINCIPAL, STAFF & STUDENTS TTWRDC (G) KOTHAGUDEM

## 09-04-2022: DAY-1

An inauguration function was conducted at Pusukunta, led by Principal B. Rajeswari TTWRDC G KOTHAGUDEM. The event was graced by Sri. David Raju Garu, APO of ITDA Bhadrachalam, who attended as the Chief Guest.

Chief Guest: Sri. David Raju Garu, APO of ITDA Bhadrachalam, Sri.Essam Narayana garu NSS CELL KU .Coordinator.

• **Participants:** Faculty members, staff, and NSS volunteers of TTWRDC G Kothagudem werepresent to witness the inauguration.