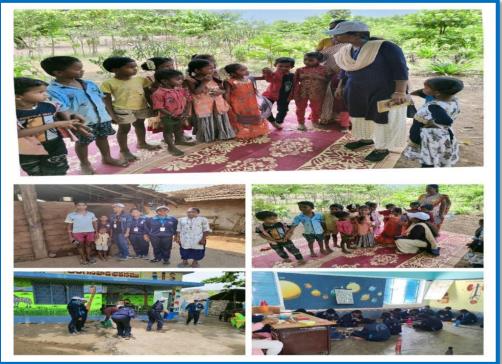

# Interacted to the Anganwadi Children

#### **Community and Educational Initiatives**

- NSS volunteers removed unwanted plants from the nursery, watered the plants, and ensured cleanliness in the nursery.
- NSS volunteers conducted classes for primary school students and Anganwadi children, focusing on educational support and development.