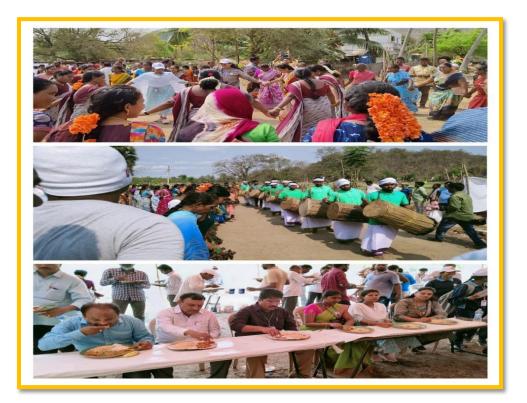

### Visit of Honourable Governor Tamilisai Soundararajan to Pusukunta Village

Honourable Governor Tamilisai Soundararajan visited her adopted village, Pusukunta, and participated in various impactful activities. Here's a summary of the event:

#### Welcome Ceremony:

- The Governor was welcomed with a traditional Kondareddy dance by a team and honoured by the NSS team with folded hands.
- NSS volunteers prepared craft bouquets to welcome the Governor.

#### **Community Engagement:**

• The Governor had lunch with the villagers, enjoying a meal featuring over 15 dishes.