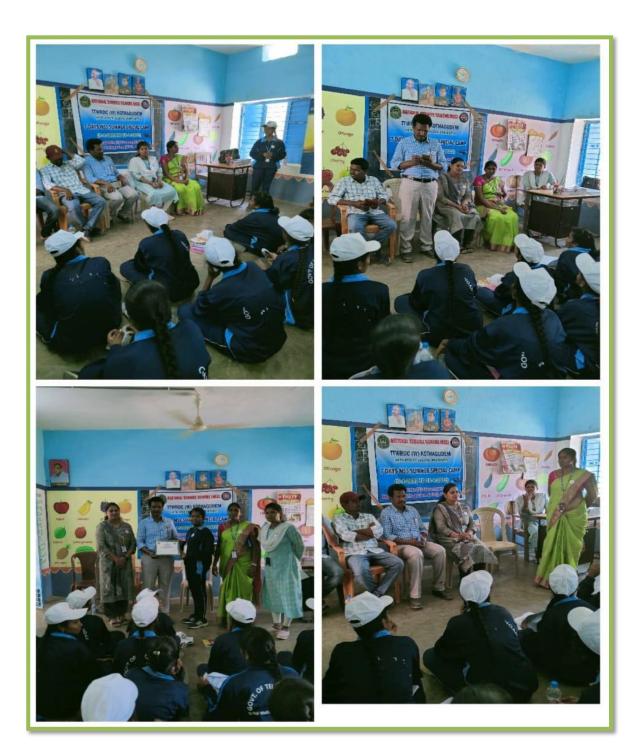

#### Village Survey and Programs:

- Village Survey:
  - Conducted to gather data on village demographics, Giri Poshan scheme distribution, education status, and basic amenities.
- Meditation Programme:
  - Organized to promote mental well-being and relaxation among participants.
- Closing Programme:
  - Marked the conclusion of the activities with a gathering of participants and stakeholders.

#### **Participants and Guests**

- Chief Guest:
  - Sri Essam Narayana Garu, NSS Cell Coordinator, Kakatiya University.
- Key Participants:
  - Smt. B. Rajeswari, Principal, TTWRDC G Kothagudem.
  - Smt. U. Durga, Sarpanch of Pusukunta.
  - Sri Ravi, Panchayat Secretary of Pusukunta.
  - Smt. Neelima Devi, Health Officer of Pusukunta.
  - Sri Poorna Rao, Srikanth Rao, Sri Suresh Rao, teachers from Pusukunta.
  - Sri Sadathunnisa, Lecturer in Zoology, TTWRDC G Kothagudem.
  - o Smt. K. Laxmi, NSS Program Officer, Kothagudem.
  - o Sri Vamshi Krishna, Senior NSS Volunteer, Kakatiya University.

#### **Activities and Recognitions**

- Prizes and Certificates:
  - Distributed prizes to competition winners and certificates to NSS volunteers for their contributions.
- Cultural Programmes:
  - Included various cultural performances to celebrate and entertain attendees.