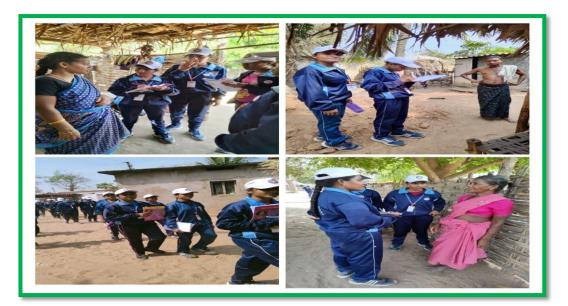

#### 1. Community Service:

• NSS volunteers cleaned roads, watered plants, and participated in the Swachh Bharat initiative, contributing to cleanliness and environmental conservation efforts.

#### 2. Educational Visit:

 A visit to a nursery was organized where volunteers observed different types of plants and assisted in removing unwanted grass, promoting practical learning about horticulture and plant care.

# Interacted to the Anganwadi Children