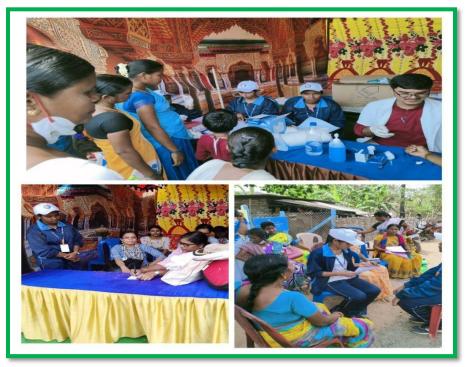

## Mega Health Camp at Pusukunta Village

A Mega Health Camp was successfully conducted at Pusukunta Village, benefiting numerous villagers with the support of special doctors and volunteers. Here are the key details:

#### **Medical Services Provided**:

- Doctors from ESI Hospital Hyderabad:
  - o Dr. Arunakumari and Dr. Akhila, Gynaecologists
  - o Dr. Srikanth and Dr. Sravan, Dentists
  - o Dr. Anu, Gynaecologist

#### **Organizational Involvement:**

- Health Officials:
  - Village Health Officer Neelima Devi and DMHO Smt. Sukrutha actively participated in organizing and supervising the camp.
- Red Cross Society: Managed and facilitated the operations of the health camp.

#### **Participation and Support:**

- **Community Engagement:** Villagers from Dammapeta Mandal and surrounding areas utilized the health camp, benefiting from various medical services.
- **NSS Volunteers' Role:** NSS volunteers played a crucial role in assisting doctors during the check-up processes, aiding in height, weight, blood tests, ultrasound scanning, cancer screenings, ENT check-ups, and more.
- **Impact and Outreach:** The health camp identified 49 pregnant women and provided medical attention to a total of 102 women and 76 men in the village.
- Medicine Distribution: Essential medicines were distributed to patients based on their health needs.