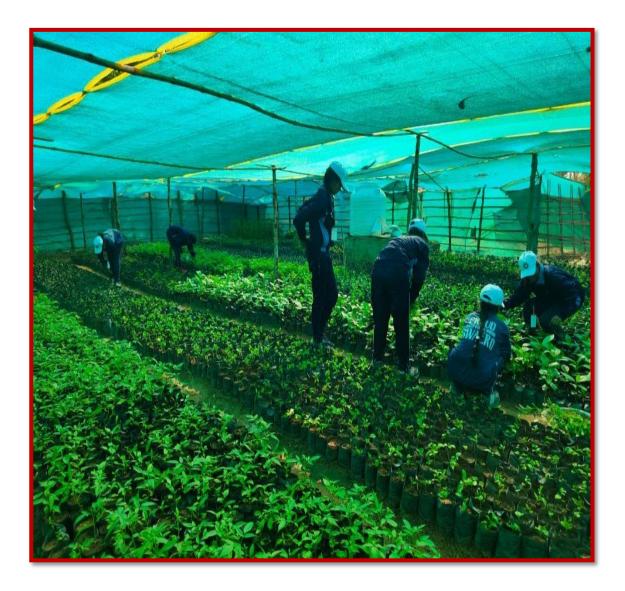

#### 2. Educational Visit:

 A visit to a nursery was organized where volunteers observed different types of plants and assisted in removing unwanted grass, promoting practical learning about horticulture and plant care.

Observed the different plants at Nursery

Clean and green at village

#### **Community and Educational Initiatives**

- NSS volunteers removed unwanted plants from the nursery, watered the plants, and ensured cleanliness in the nursery.
- NSS volunteers conducted classes for primary school students and Anganwadi children, focusing on educational support and development.