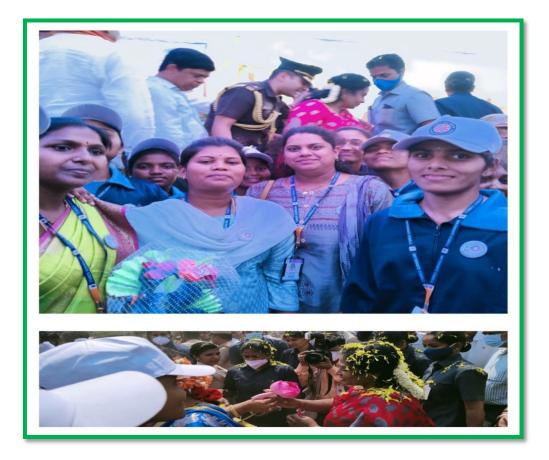

#### Welcome Ceremony:

- The Governor was welcomed with a traditional Kondareddy dance by a team and honoured by the NSS team with folded hands.
- NSS volunteers prepared craft bouquets to welcome the Governor.

#### Acknowledgement and Appreciation:

• APO David Raj Garu and ITDA DD Ramadevi Garu visited the NSS Camp and appreciated the efforts of NSS volunteers.

#### **Community Engagement:**

• The Governor had lunch with the villagers, enjoying a meal featuring over 15 dishes.