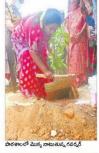

ನಾತ್ರಿ

లో గ్రామస్తులను ఉద్దే శించి మాట్లాడుతున్న గవర్నర్ తమికొసై, పక్కన

వారం ఆమె దముపేట మండలం హనుకుంటలో జ గ్రామ వాసులతో పాటు అక్వారావుపేట మండ లం గోగులపూడి, రెడ్డిగూడెం గ్రామాల కొండరెడ్డ లం గొనింపూడి, రద్దిగాడం గ్రామాల కొండరడ్లి తెగవారితో ముఖాముఖి నిర్వహించారు. ఈ సంద రృంగా గవర్నర్కు అక్కుడి కొండరెడ్డు, జతర గిరిజనులు భునంగా స్పారం పరికారు. గ్రామం లో అభివృద్ధి పనులను ప్రారంభించిన తర్వాత అక్కడ ఎర్పాటు చేసిన సభలో మాట్లాడారు. ఈ రోజు ఎపుడానుందా అని తాను ఎంతో కాలంగా రోజు ఎప్పుదొస్తుందా అని తాను ఎంతో కాలంగా వీటి చూస్తున్నానని, డట్టమైన ఆడివిలో నుంచి ఈ ఊరికి రావడం గొప్ప అనుచూలిని జచ్చిందని అన్నారు. ఆదివాసీలకు సేవ చేయడం ఆధ్యప్తంగా భావిస్తున్నానని చెప్పారు. తన ఆశయ సాధనకు నహకరిస్తున్న బండియన్ రెడిస్టాస్ స్పోట్, జిల్లా యంతాంగం, ఐటీడీఏ, పోలీసు, ఆటవీ అధికారు ఈఎస్ఐ మెడికల్ కాలేజీ, వెటర్నరీ, హెల్త్, లకు.

దమ్మపేట మండలంలో దత్తత తీసుకున్న మారు మూల కొండరెడ్డ గ్రామం పూసుకుంటకు గవర్నర్ రాకతో పండుగ వాతావరణం కనిపించింది. రేల రాంత వెందిగా పోలిచెందిన ముదిరింది. రెల స్పోత్రాలు, లెల్లాయల సష్యారులు, 'నోయ వాయి ద్వాంతో కొందరెచ్చు అమెకు చునంగా స్పోసరం పరికారు, సుమారు కి గంటం పాటు వారితో మమీ కమైన తమార్పించా కుండో నవరిశుగో తున్నిమదికల్ వ్యాటిసు సందర్శించారు. నేషనల్ జన్నిట్యూట్