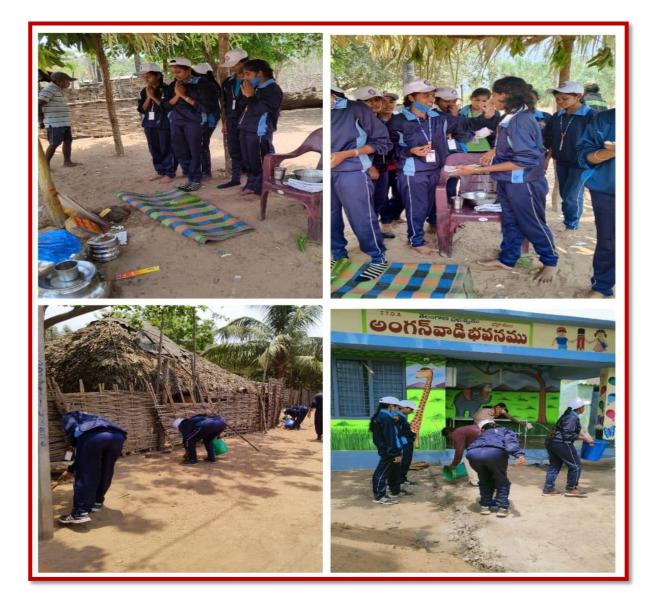

#### 1. Community Service:

• NSS volunteers cleaned roads, watered plants, and participated in the Swachh Bharat initiative, contributing to cleanliness and environmental conservation efforts.

# Interacted to the Anganwadi Children