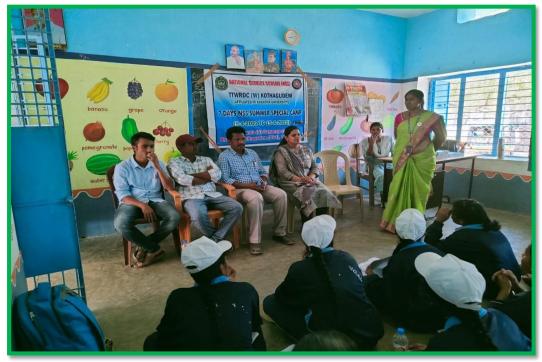

# Date:10-04-2022 DAY-2

NSS activities and events conducted:

#### 6. Interaction with Officials:

 NSS volunteers had an interaction session with Vani Tagore, GCC DM, likely discussing community development initiatives and collaboration opportunities.

#### 7. Guest Lecture:

 Sri MD Sadath Unnisia, Department of Zoology at Kothagudem, delivered an enlightening lecture on extinction, educating students about biodiversity conservation and environmental stewardship.