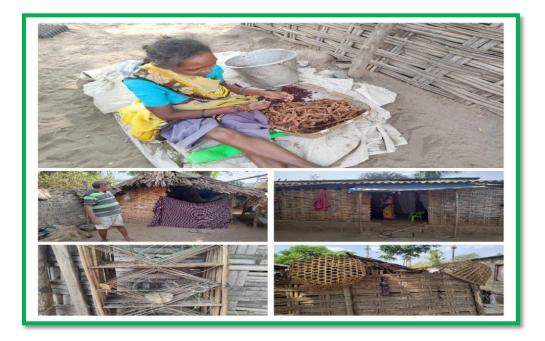

### Survey Summary of Pusukunta Village

Survey conducted at Pusukunta Village:

#### **Demographic Overview:**

- Total population: 453
- Total families: 45
- Main crops: Cowpea, cashew, mango
- Lack of hospital and road facilities in the village

#### **Education and Health:**

- Primary school:
  - Total students: 31
  - Academic standard: 5th standard
  - Villagers affected by TB and malaria
  - High dropout rate among students
  - Only 1 government employee identified (SGT Srinivas)
- Visits by officials:
  - ITDA SO Suresh visited the camp
  - ITDA AE Prasad visited the camp