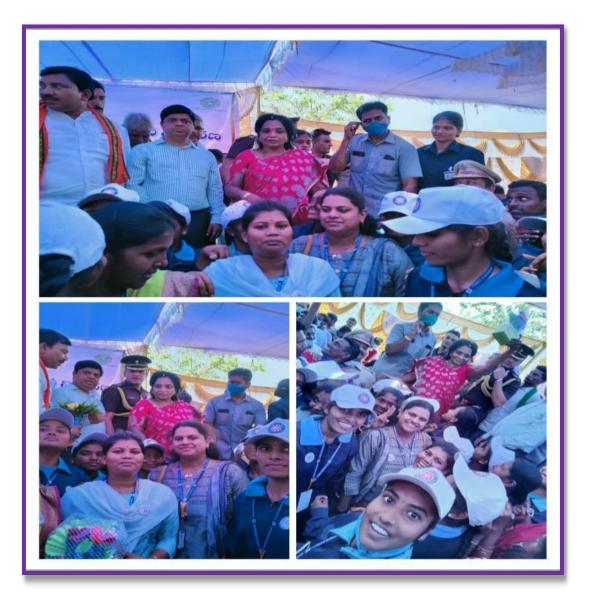

### Visit of Honourable Governor Tamilisai Soundararajan to Pusukunta Village

Honourable Governor Tamilisai Soundararajan visited her adopted village, Pusukunta, and participated in various impactful activities. Here's a summary of the event:

#### Welcome Ceremony:

- The Governor was welcomed with a traditional Kondareddy dance by a team and honoured by the NSS team with folded hands.
- NSS volunteers prepared craft bouquets to welcome the Governor.

#### **Dignitaries and Participants:**

 Participants included Ranga Prasad MRO, Sukrutha DMHO, Swarna Latha RDO, Rohith Raj ASP, Jallipalli Srirama Murthy MPP of Dammapeta, Sode Prasad MPP, political leaders, villagers of Pusukunta, and members of the press.

#### **Activities During Visit:**

- The Governor visited the primary school and the mega medical camp set up in the village.
- Principal of TTWRDC (G) Kothagudem and NSS Cell Coordinator E. Narayana from KU University also visited Pusukunta village.