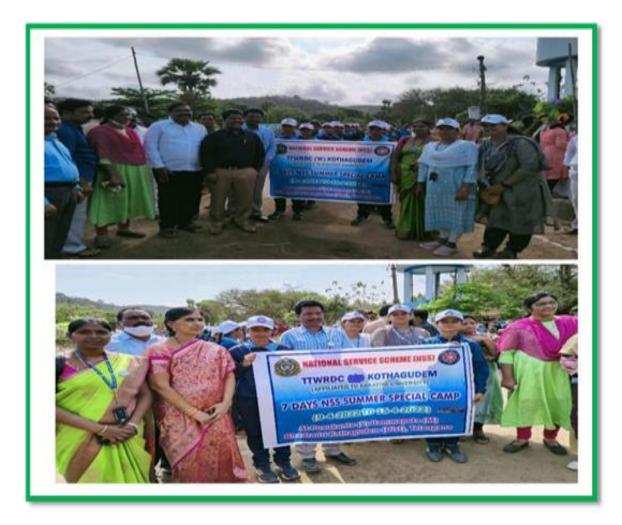

# NSS UNIT SUMMER SPECIAL CAMP

(2021-22)

# TELANGANA TRIBAL WELFARE RESIDENTIAL DEGREE GIRLS COLLEGE BHADRADRI KOTHAGUDEM, TELANGANA, 507101

# **INAGURATIONSESSION**

NSS SPECIAL SUMMER CAMP 0N09-04-2022atGPOffice