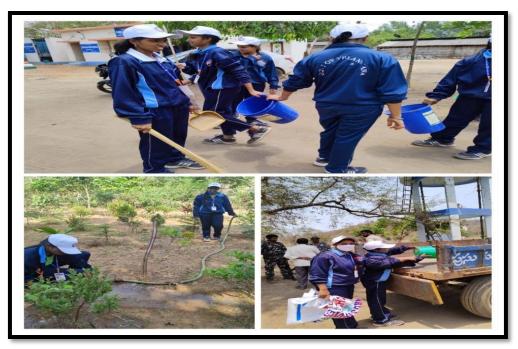

#### 1. Community Service:

• NSS volunteers cleaned roads, watered plants, and participated in the Swachh Bharat initiative, contributing to cleanliness and environmental conservation efforts.

#### **Community and Educational Initiatives**

- NSS volunteers removed unwanted plants from the nursery, watered the plants, and ensured cleanliness in the nursery.
- NSS volunteers conducted classes for primary school students and Anganwadi children, focusing on educational support and development.